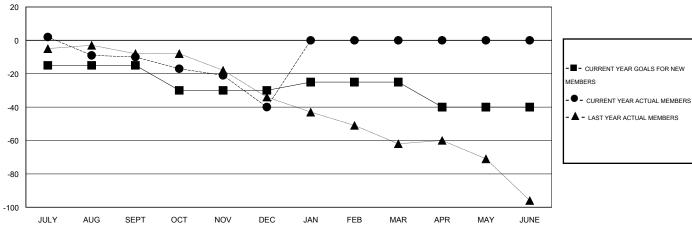

#### GOALS AND ACTUAL MEMBERS CUMULATIVE

22 CLUBS OF 59 ADDED 1 OR MORE

| Y JUNE      |              |  |
|-------------|--------------|--|
| GENDER DIST | TRIBUTION    |  |
| MALE        | 895 (70.14%) |  |
| FEMALE      | 381 (29.86%) |  |
|             |              |  |